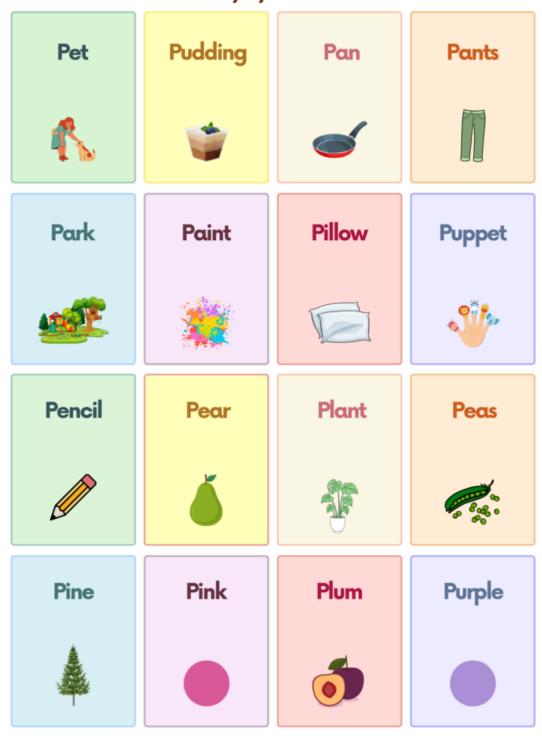

#### **SOUNDS IN ENGLISH**

(you can print them and then play with the cards) For example: Show me one card with the sound: C!

## INITIAL/K/WORDS























AFTER: -ce -s -ss -x -ch -sh -ge -z

SLFlashcards.com Pronunciation - Final S

















### **CHRISTMAS VOCABULARY**



















### SHAPES (GEOMETRY)



## INITIAL/M/WORDS



## MEDIAL /M/ WORDS



## FINAL/M/WORDS



### Parts of the body



### ANIMALS



## INITIAL/B/WORDS



# INITIAL /P/ WORDS



## INITIAL /Z/WORDS

Zero Zinnia Zoo **Zits** Zenith Zambonie Zircon Zoo keeper Zambia Zimbabwe Zygote **Zymosis Zoned Zither Zaniness Zephyr** 

# INITIAL /D/ WORDS



## INITIAL /F/ WORDS



## INITIAL/J/WORDS

































## INITIAL/R/WORDS



## INITIAL/S/WORDS



## INITIAL /W/ WORDS



## INITIAL /Y/ WORDS



## INITIAL/Ch/WORDS



## INITIAL /Sp/ WORDS



## INITIAL /TH/ WORDS