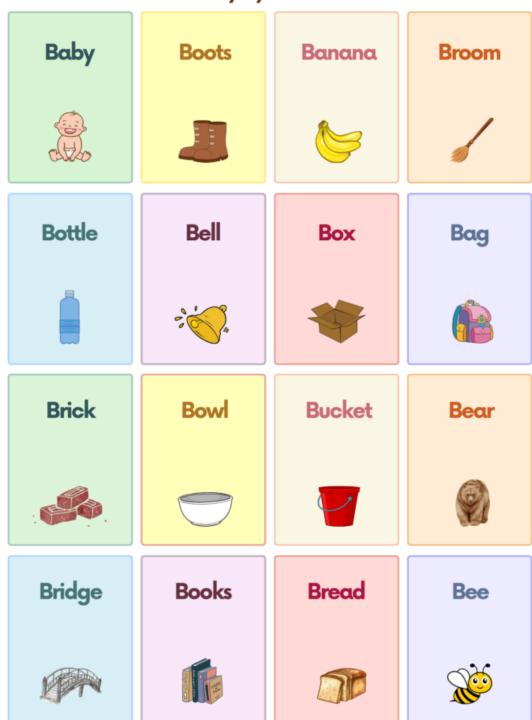

#### **SOUNDS IN ENGLISH**

(you can print them and then play with the cards) For example: Show me one card with the sound: C!

## INITIAL/K/WORDS























AFTER: -ce -s -ss -x -ch -sh -ge -z

SLFlashcards.com Pronunciation - Final S

















### **CHRISTMAS VOCABULARY**



















### SHAPES (GEOMETRY)



## INITIAL/M/WORDS



## MEDIAL /M/ WORDS



## FINAL/M/WORDS



### Parts of the body



### ANIMALS



## INITIAL/B/WORDS



# INITIAL /P/ WORDS



## INITIAL /Z/WORDS

Zero Zinnia Zoo **Zits** Zenith Zambonie Zircon Zoo keeper Zambia Zimbabwe Zygote **Zymosis Zoned Zither Zaniness Zephyr** 

# INITIAL /D/ WORDS



## INITIAL /F/ WORDS



## INITIAL/J/WORDS

































## INITIAL/R/WORDS



## INITIAL/S/WORDS



## INITIAL /W/ WORDS



## INITIAL /Y/ WORDS



## INITIAL/Ch/WORDS



## INITIAL /Sp/ WORDS



## INITIAL /TH/ WORDS