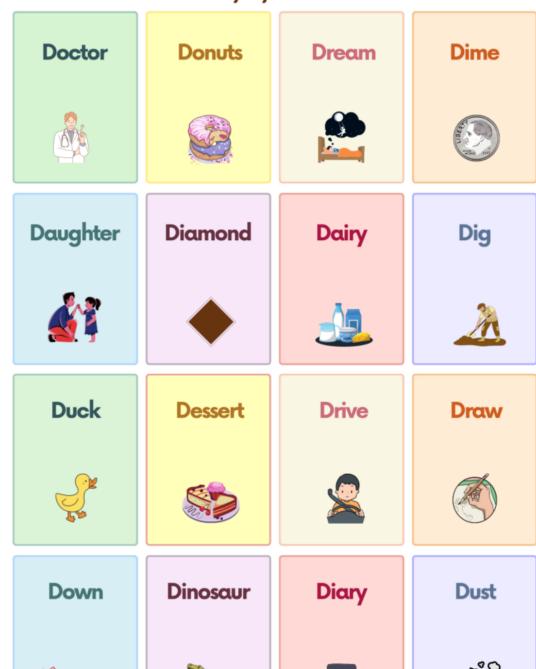

#### **SOUNDS IN ENGLISH**

(you can print them and then play with the cards) For example: Show me one card with the sound: C!

## INITIAL/K/WORDS























AFTER: -ce -s -ss -x -ch -sh -ge -z

SLFlashcards.com Pronunciation - Final S

















### **CHRISTMAS VOCABULARY**



















### SHAPES (GEOMETRY)



## INITIAL/M/WORDS



## MEDIAL /M/ WORDS



## FINAL/M/WORDS



### Parts of the body



### ANIMALS



## INITIAL/B/WORDS



# INITIAL /P/ WORDS



## INITIAL /Z/WORDS

Zero Zinnia Zoo **Zits** Zenith Zambonie Zircon Zoo keeper Zambia Zimbabwe Zygote **Zymosis Zoned Zither Zaniness Zephyr** 

# INITIAL /D/ WORDS



## INITIAL /F/ WORDS



## INITIAL/J/WORDS

































## INITIAL/R/WORDS



## INITIAL/S/WORDS



## INITIAL /W/ WORDS



## INITIAL /Y/ WORDS



## INITIAL/Ch/WORDS



## INITIAL /Sp/ WORDS



## INITIAL /TH/ WORDS