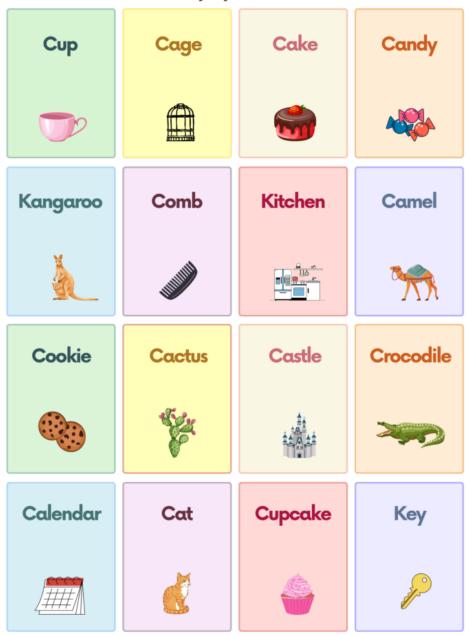

## INITIAL/K/WORDS

AFTER: -ce -s -ss -x -ch -sh -ge -z

SLFlashcards.com Pronunciation - Final S